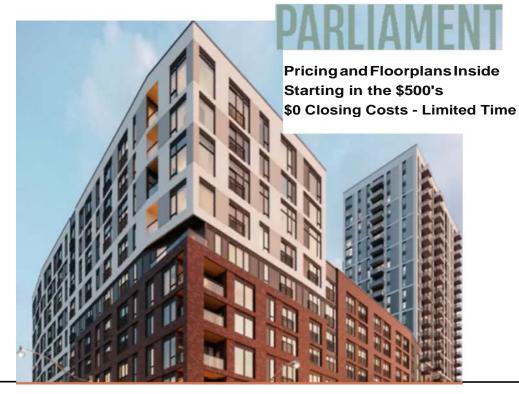

### **Buy with JUST 10% DOWN until Occupancy!**

(Lowest Price in Downtown Toronto)

**Now Taking Suite Reservations & Booking Private Appointments** 

### DANIELS ON

DANIELS ON PARLIAMENT

FOR A LIMITED TIME

10%

EXTENDED DEPOSIT UNTIL OCCUPANCY\*

**An opportunity** 

you don't want

PARLIAMENT
TRANSFORMING THE
CORNER OF PARLIAMENT
AND GERRARD

# Developer - Daniels Corporation Architects - Superkül, Kirkor Architects Planners Interior Designer - U31 Located - 365 Parliament Street, Toronto Major Intersection - Parliament & Gerrard Suite Sizes: Studio - 3 Bedrooms Storeys/ Suites - 10 Storeys/ 304 Suites Pricing - From The \$500's Occupancy - Fall 2025 Incentives - 10% Extended Deposit , Right To Assign, Capped Development Levies Amentities - Green Roof, Fitness Centre, Wifi Lounge, Party Room, Kid's Club Price Per Square Foot - Less Than \$1300 - Best Priced DT Project