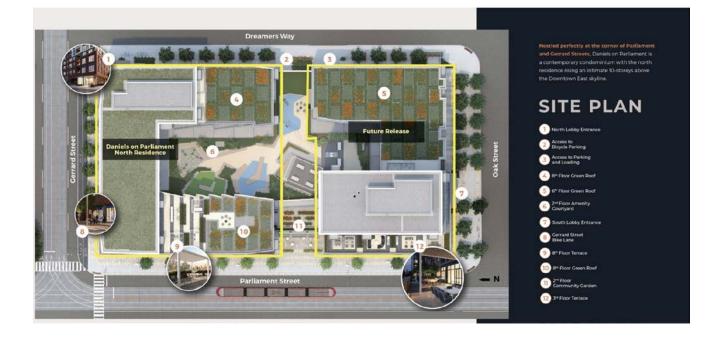

- 10% Extended Deposit , Right To Assign, Capped Development Levies Amentities - Green Roof, Fitness Centre, Wifi Lounge, Party Room, Kid's Club Price Per Square Foot - Less Than \$1300 - Best Priced DT Project

Being the first tower coming to Regent Park's redevelopment community, we won't see prices like this again. If you are interested in securing a unit, it's not too late!

Fill out a worksheet today so one of our VIP agents can submit your reservation and secure you an incredible unit.

When you purchase in a new development with My Condo Source, you are not only guaranteeing yourself a suite but also saving thousands of dollars and getting incentives not offered to others. If the development

## DANIELS ON PARLIAMENT





WIF LOUNCE

3°° FLOOR TERRACE





PARTY ROOM



KIDS CLUB



### DISCOVER RECENT PARK





I ON ECOLE OONOOMINIIJMS

- 2 ONEP.-.RK WE5f 801/TIQUE CONDOMINIUMS & TOWNHOMES
- 5 TTI CENTRE OF IEAIINING
  4 TORONTO II I A1H CENTIIE
  S DUNDA.S EAST DENTAI.
- 15 THE 8AJITISOLOMEW CO NOOMIHI UM 5 &TOWNHOME.S
- 7 TE SVTTON t;O ECTION
- 8 6-ACREP.I.Rti CRHNS is-ACE, opu, SHPMI IPIAI GIIOU NO, GRHN NOILU, col, II, nI Nmt C:UDE loi IM Ii O'U'iin, PAAK
- 9 PA M MCCONN ELL 11,Q\J ATIC CENTRE
- 10 PAINTBOX CONDOMINIUMS CAFE ZUZU BY CUSTO 54
- 11 D ANIELS S P EC HIU M
- 12 THEURBANMEWSON REGE.N'T' PA.AI{80ULEVAAO

- 1 SUMAC CRI:EIC HEAL, TH CI:NIIIIE
- GEO E !IIK)WN COUECE FASHION E:itCHAN CE
- THE SU FUCH 6T OIARTWELL KIICIIMINI-KIIIUOICIIIUKCIJIHI KASY "AII U DIRNIII OH IQ
- 19 9 1'H IGWYATF CON OO MIN I UM5 WINE RA., I<, n M MJ, FOSTAA ININ C

ZZ ARTSY BOUTI