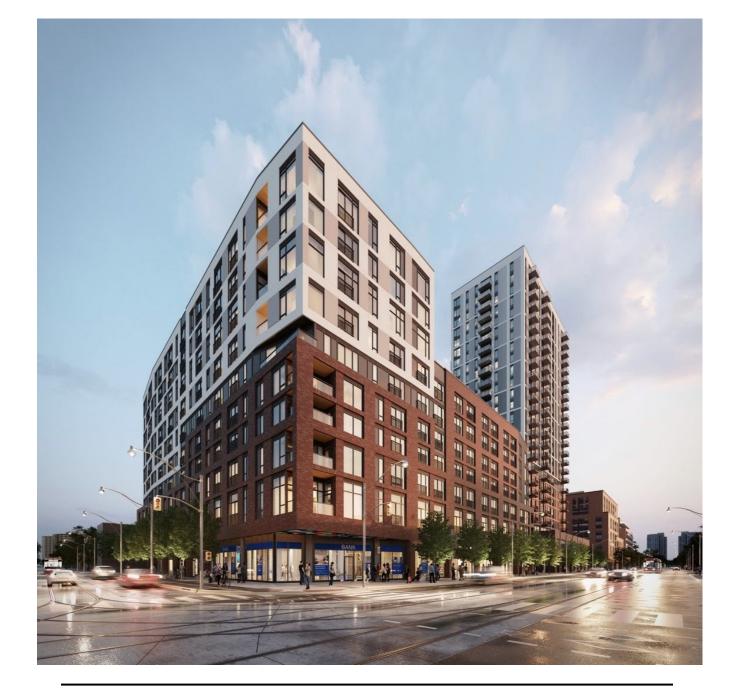

### DANIELS ON

DANIELS ON PARLIAMENT

FOR A LIMITED TIME

10%

EXTENDED DEPOSIT UNTIL OCCUPANCY\*

**An opportunity** 

you don't want

PARLIAMENT
TRANSFORMING THE
CORNER OF PARLIAMENT
AND GERRARD

GET READY FOR THE MOST CAPTIVATING CHAPTER YET IN DANIELS 'REGENT PARK REVITALIZATION SUCCESS STORY.

Loc.awd wher\* Regent Park meats Cabba9oto¥.rn Danielson Parhament will stand as a lasting legacy to Daniels' contributions to Toronto's Downtown East.

# Developer - Daniels Corporation Architects - Superkül, Kirkor Architects Planners Interior Designer - U31 Located - 365 Parliament Street, Toronto Major Intersection - Parliament & Gerrard Suite Sizes: Studio - 3 Bedrooms Storeys/ Suites - 10 Storeys/ 304 Suites Pricing - From The \$500's Occupancy - Fall 2025 Incentives - 10% Extended Deposit , Right To Assign, Capped Development Levies Amentities - Green Roof, Fitness Centre, Wifi Lounge, Party Room, Kid's Club Price Per Square Foot - Less Than \$1300 - Best Priced DT Project