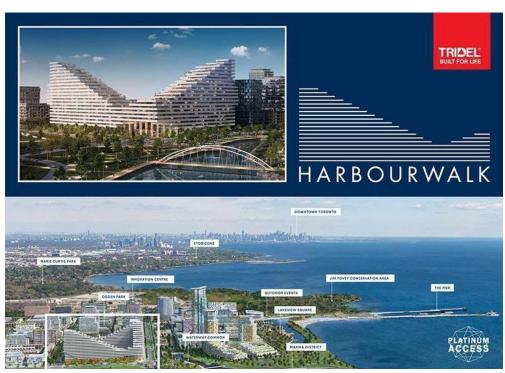

**177-Acre Waterfront Master Planned Community** 

## What you need to know:

Developer: Tridel

 Location: 1300 Lakeshore Road East, Mississauga, Lakeview Village Community (Lakeshore Rd E & Dixie Rd)

Architect: Architects Alliance

Interior Designer: II BY IV Interior Design

- 177 Acre Waterfront Master Planned Community
- Waterfront Park: space for water sports, hiking, relaxing, taking in a concert, watching fireworks and exploring outdoor markets.
- The Marina: leisurely lakeside picnics, take a walk through all the beautiful trails.
- Lakeview Square: A hotel, homes, restaurants, shops, maker spaces, and outdoor performance stages all coming together in a vibrant scene.
- Lakeview Gateway: Easy Travel, East and West
- Ogden Park: Ogden Park is a series of parks seamlessly interconnected by pedestrian walkways.
- Waterway Common: In the winter, Waterway Common will be a skating rink. In the summer, a scenic water feature is connected to a channel of the Marina to the west and the Innovation Corridor to the east.
- Innovation District: Flexible, contemporary office space with a focus on future-forward industries
- Unit Types: Mix of 1 bedroom 3 bedroom suites
- 57,000 square feet courtyard
- Outdoor Pool with lakefront views
- Lounge
- Multipurpose Spaces