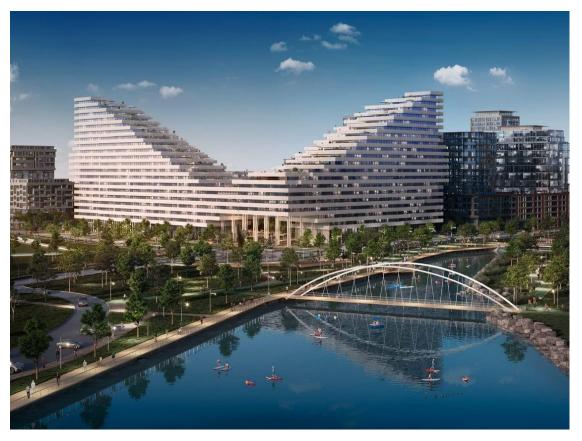

**177-Acre Waterfront Master Planned Community** 

- 177 Acre Waterfront Master Planned Community
- Waterfront Park: space for water sports, hiking, relaxing, taking in a concert, watching fireworks and exploring outdoor markets.
- The Marina: leisurely lakeside picnics, take a walk through all the beautiful trails.
- Lakeview Square: A hotel, homes, restaurants, shops, maker spaces, and outdoor performance stages all coming together in a vibrant scene.
- Lakeview Gateway: Easy Travel, East and West
- Ogden Park: Ogden Park is a series of parks seamlessly interconnected by pedestrian walkways.
- Waterway Common: In the winter, Waterway Common will be a skating rink. In the summer, a scenic water feature is connected to a channel of the Marina to the west and the Innovation Corridor to the east.
- Innovation District: Flexible, contemporary office space with a focus on future-forward industries
- Unit Types: Mix of 1 bedroom 3 bedroom suites
- 57,000 square feet courtyard
- Outdoor Pool with lakefront views
- Lounge
- Multipurpose Spaces