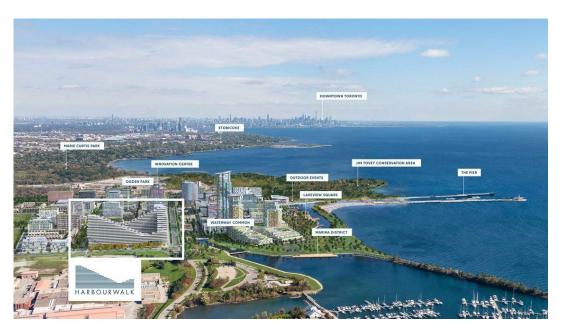

**177-Acre Waterfront Master Planned Community** 

- 177 Acre Waterfront Master Planned Community
- Waterfront Park: space for water sports, hiking, relaxing, taking in a concert, watching fireworks and exploring outdoor markets.
- The Marina: leisurely lakeside picnics, take a walk through all the beautiful trails.
- Lakeview Square: A hotel, homes, restaurants, shops, maker spaces, and outdoor performance stages all coming together in a vibrant scene.
- Lakeview Gateway: Easy Travel, East and West
- Ogden Park: Ogden Park is a series of parks seamlessly interconnected by pedestrian walkways.
- Waterway Common: In the winter, Waterway Common will be a skating rink. In the summer, a scenic water feature is connected to a channel of the Marina to the west and the Innovation Corridor to the east.
- Innovation District: Flexible, contemporary office space with a focus on future-forward industries
- Unit Types: Mix of 1 bedroom 3 bedroom suites
- 57,000 square feet courtyard
- Outdoor Pool with lakefront views
- Lounge
- Multipurpose Spaces